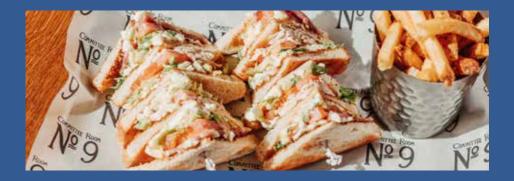

#### A CLASSIC SPREAD

\$12.95 PER PERSON

A SELECTION OF HAND CUT SANDWICHES WITH ASSORTED FILLINGS SERVED ALONG SIDE SAUSAGE ROLLS.